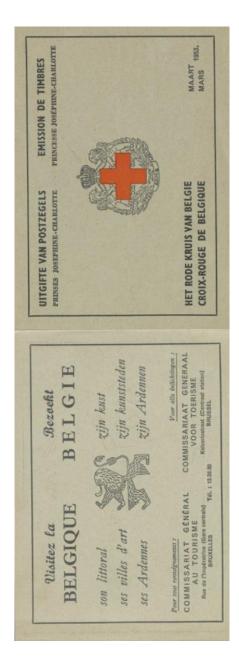

## 914A - Marriage of Princess Josephine-Charlotte: booklet French priority

1953

© bpost

issue: 14/03/1953 Out of service: 30/09/1954

Press. procedure: heliography

- stamps: ±27,83 x 38,26mm; **Dimensions:** 

## priority Dutch

Although these books are the first of their kind, they are not categorized as a booklet (B ...) listed here as 914B

**INFO:** Marriage of Princess Josephine-Charlotte with John Hereditary Grand Duke of Luxembourg. The benefit of the Disaster Relief Fund of the Belgian Red Cross