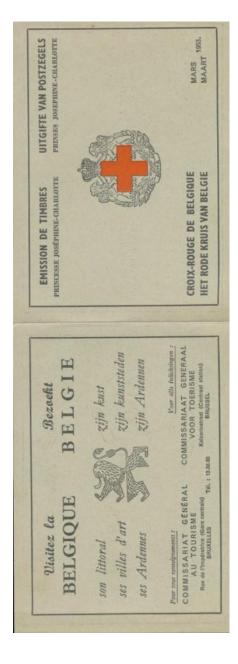

914A - Marriage of Princess Josephine-Charlotte: booklet French priority

1953

© bpost

issue: 14/03/1953

Out of service: 30/09/1954

Press. procedure: heliography

— stamps: ±27,83 x 38,26mm; — booklet: 140 x 100mm

## French priority 914A

Although these books are the first of their kind, they are not categorized as a booklet (B ...) listed here as 914A

**INFO:** Marriage of Princess Josephine-Charlotte with John Hereditary Grand Duke of Luxembourg. The benefit of the Disaster Relief Fund of the Belgian Red Cross