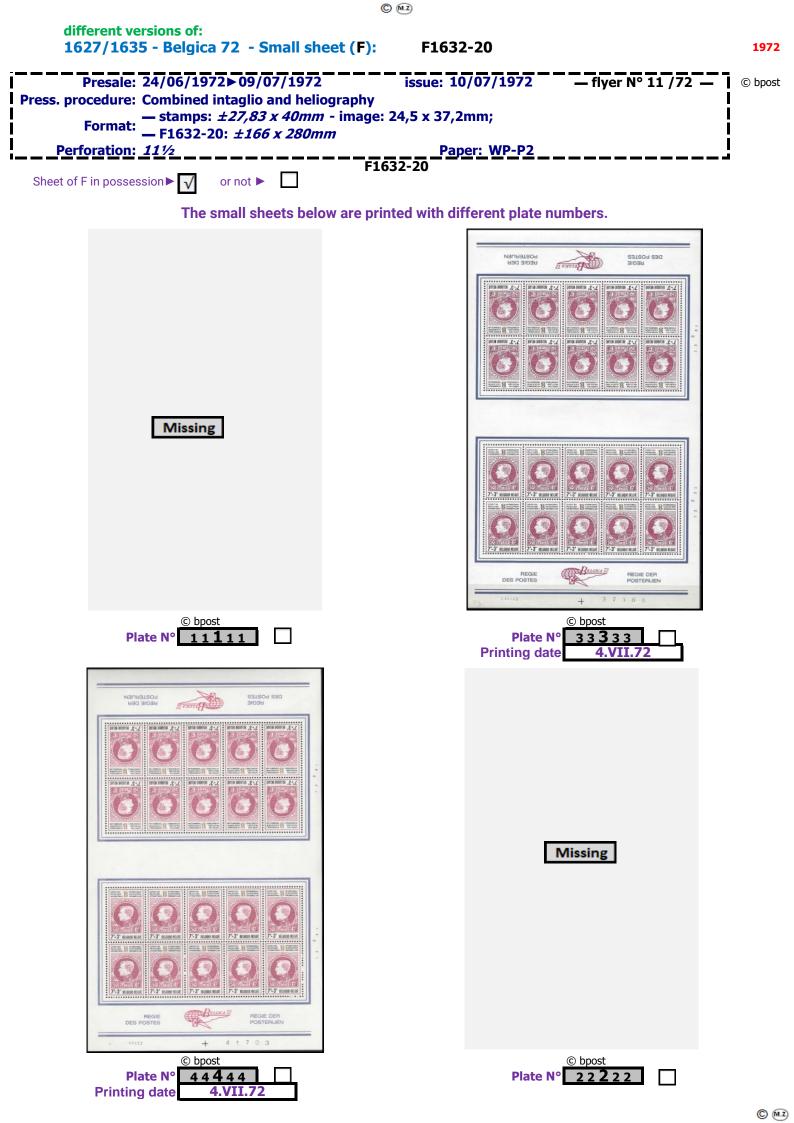

Plate N° **4444** 

15.X.73

different versions of:

## The small sheets below are printed with different plate numbers & dates

© bpost

© bpost

© MZ different versions of: **1687 - 50th Anniversary of the Belgian Trade Union Chamber of stamp dealers.** F1687 characteristics: see 1st page number of printed plates: 4 4 4 4 4 presentation: sheet turned -90° F1687 Sheet of F in possession  $\blacktriangleright$   $\checkmark$ or not 🕨 The small sheets below are printed with different plate numbers & dates Missing © bpost © bpost **Printing date Plate N°** 16.X.73 Plate N° 3 3 3 3 3 11111 Missing t6x 23