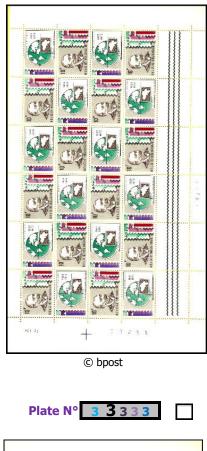

different versions of:

135

© bpost

Plate N° **4444** 

| 1687 - 50th Anniversary of the Belgian Trade Union Chamber of stamp dealers. F16 |                                              |  |
|----------------------------------------------------------------------------------|----------------------------------------------|--|
| characteristics: see 1st page                                                    | number of printed plates: 4444               |  |
|                                                                                  | <b>F1687</b> presentation: sheet turned -90° |  |
| Sheet of F in possession $\blacktriangleright $ or not $\blacktriangleright$     |                                              |  |
| The small sheets below are pri                                                   | inted with different plate numbers & dates   |  |
|                                                                                  |                                              |  |
|                                                                                  |                                              |  |
| © bpost                                                                          | © bpost                                      |  |
|                                                                                  | Printing date 11.X.73 Plate N° 3 3 3 3 3     |  |
|                                                                                  |                                              |  |