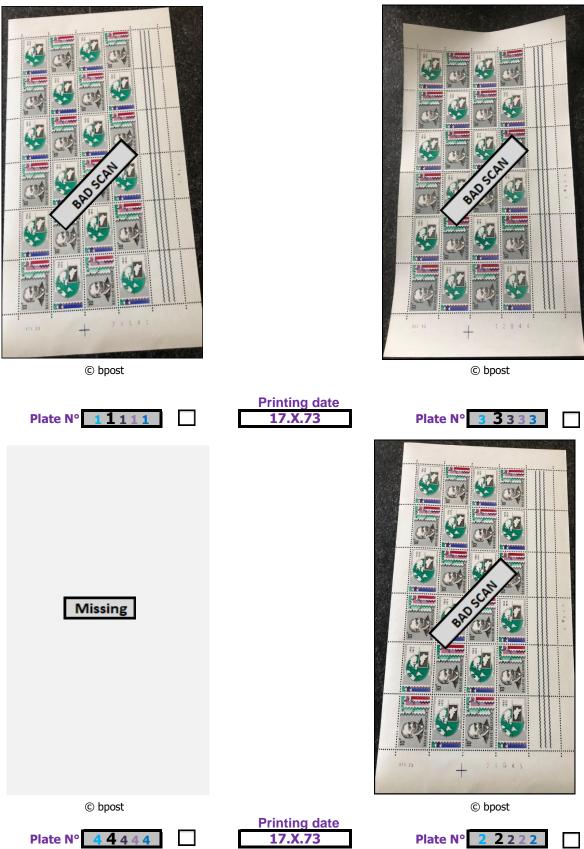

## The small sheets below are printed with different plate numbers & dates

© bpost

© bpost

© MZ different versions of: **1687 - 50th Anniversary of the Belgian Trade Union Chamber of stamp dealers.** F1687 characteristics: see 1st page number of printed plates: 4 4 4 4 4 presentation: sheet turned -90° F1687 Sheet of F in possession  $\blacktriangleright$   $\checkmark$ or not 🕨 The small sheets below are printed with different plate numbers & dates Missing © bpost © bpost **Printing date Plate N°** 16.X.73 Plate N° 3 3 3 3 3 11111 Missing t6x 23