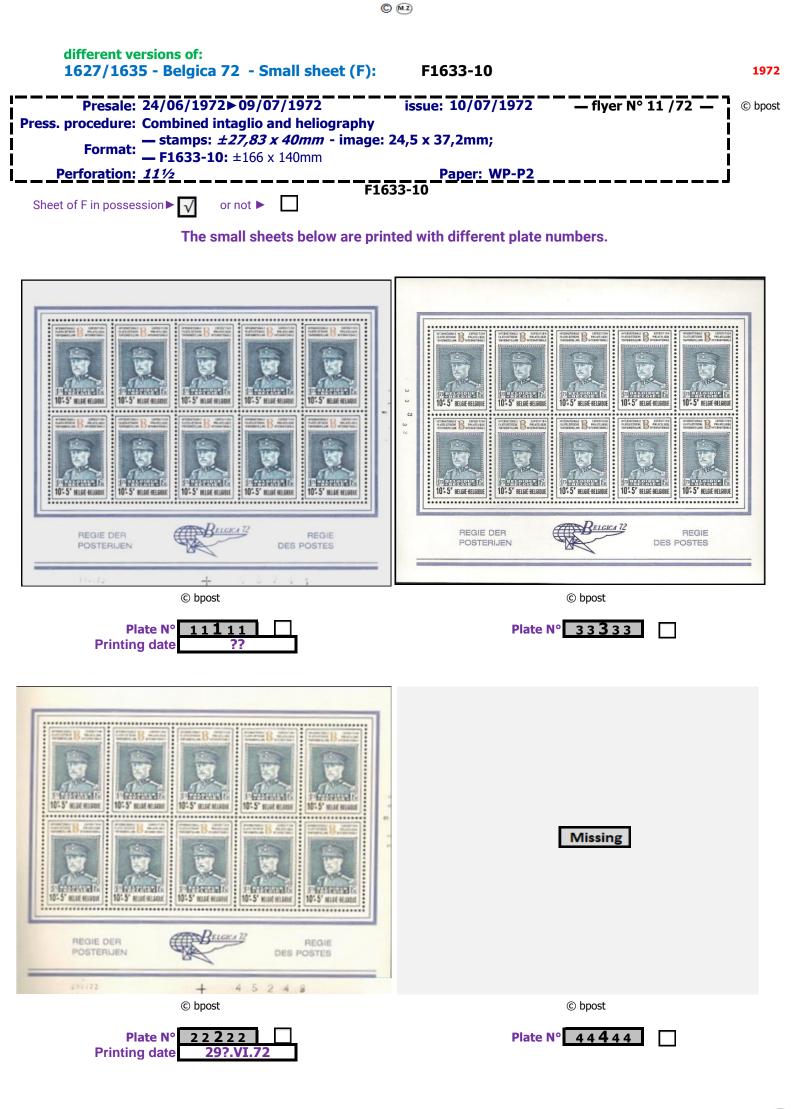

## The small sheets below are printed with different plate numbers & dates

**Printing date** 

10.X.73

Plate N° **1111** 

Missing

© bpost

Plate N° 2 2 2 2 2

© MZ

different versions of:

135

© bpost

Plate N° **4444** 

| 1687 - 50th Anniversary of the Belgian Trade Union Chamber of stamp dealers. F16 |                                              |  |
|----------------------------------------------------------------------------------|----------------------------------------------|--|
| characteristics: see 1st page                                                    | number of printed plates: 4444               |  |
|                                                                                  | <b>F1687</b> presentation: sheet turned -90° |  |
| Sheet of F in possession $\blacktriangleright $ or not $\blacktriangleright$     |                                              |  |
| The small sheets below are pri                                                   | inted with different plate numbers & dates   |  |
|                                                                                  |                                              |  |
|                                                                                  |                                              |  |
| © bpost                                                                          | © bpost                                      |  |
|                                                                                  | Printing date 11.X.73 Plate N° 3 3 3 3 3     |  |
|                                                                                  |                                              |  |

Printing date

11.X.73

8 3 7

© bpost

Plate N° 2 2 2 2 2

© MZ

different versions of:

1687 - 50th Anniversary of the Belgian Trade Union Chamber of stamp dealers. F1687