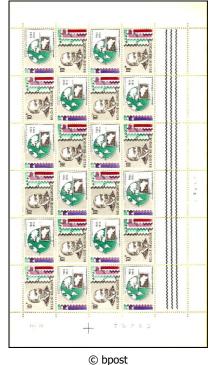

Plate N° 44444

C MZ

**1687 - 50th Anniversary of the Belgian Trade Union Chamber of stamp dealers.** 

presentation: sheet turned -90°

F1687

Sheet of F in possession  $\blacktriangleright$   $\sqrt{}$ or not 🕨

## The small sheets below are printed with different plate numbers & dates

**Printing date** 

10.X.73

Plate N° **1111** 

Missing

© bpost

Plate N° 2 2 2 2 2

© MZ