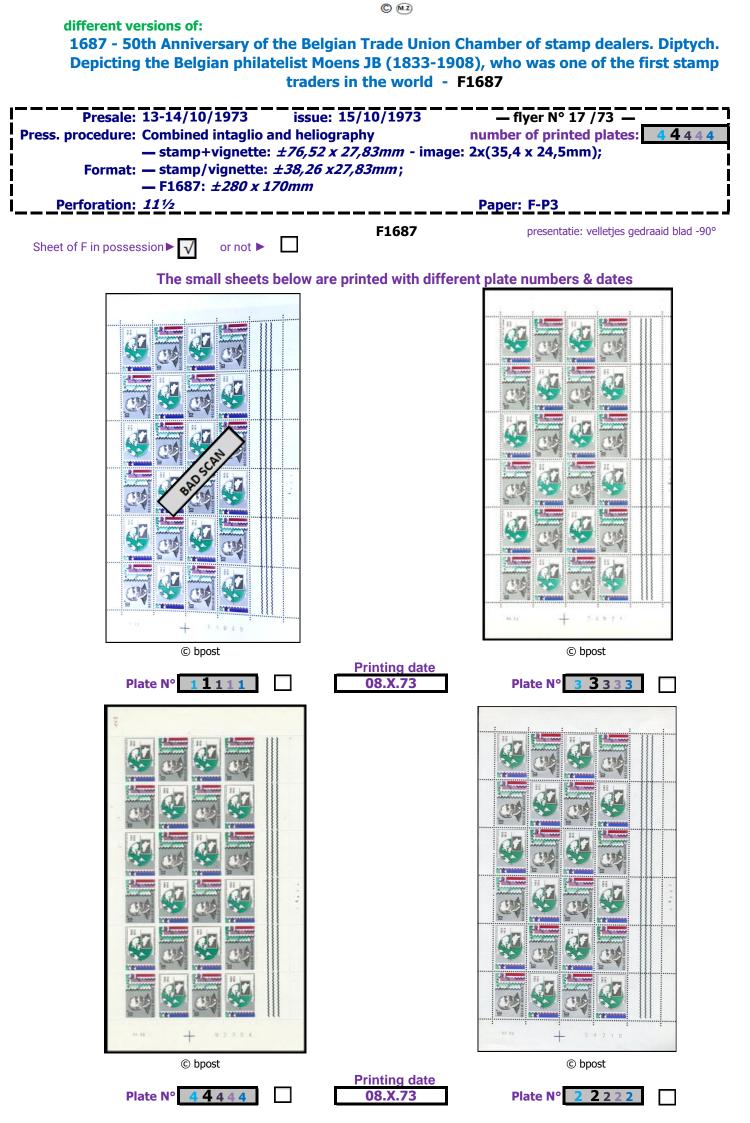

different versions of:

135

© bpost

Plate N° **4444** 

| 1687 - 50th Anniversary of the Belgian Trade Union Chamber of stamp dealers. F16 |                                              |  |
|----------------------------------------------------------------------------------|----------------------------------------------|--|
| characteristics: see 1st page                                                    | number of printed plates: 4444               |  |
|                                                                                  | <b>F1687</b> presentation: sheet turned -90° |  |
| Sheet of F in possession $\blacktriangleright $ or not $\blacktriangleright$     |                                              |  |
| The small sheets below are pri                                                   | inted with different plate numbers & dates   |  |
|                                                                                  |                                              |  |
|                                                                                  |                                              |  |
| © bpost                                                                          | © bpost                                      |  |
|                                                                                  | Printing date 11.X.73 Plate N° 3 3 3 3 3     |  |
|                                                                                  |                                              |  |

| characteristics: see 1st page                                                  | <b>2</b> 3              | number of printed plates: 4444  |
|--------------------------------------------------------------------------------|-------------------------|---------------------------------|
|                                                                                | F1687                   | presentation: sheet turned -90° |
| Sheet of F in possession $\blacktriangleright$ $$ or not $\blacktriangleright$ |                         |                                 |
| The small sheets below                                                         | w are printed with o    | different plate numbers & dates |
|                                                                                |                         |                                 |
|                                                                                |                         |                                 |
| © bpost                                                                        |                         | © bpost                         |
| Plate N° <b>1111</b>                                                           | Printing dat<br>12.X.73 |                                 |
| Missing                                                                        |                         |                                 |
| © bpost                                                                        | Printing dat            | © bpost                         |