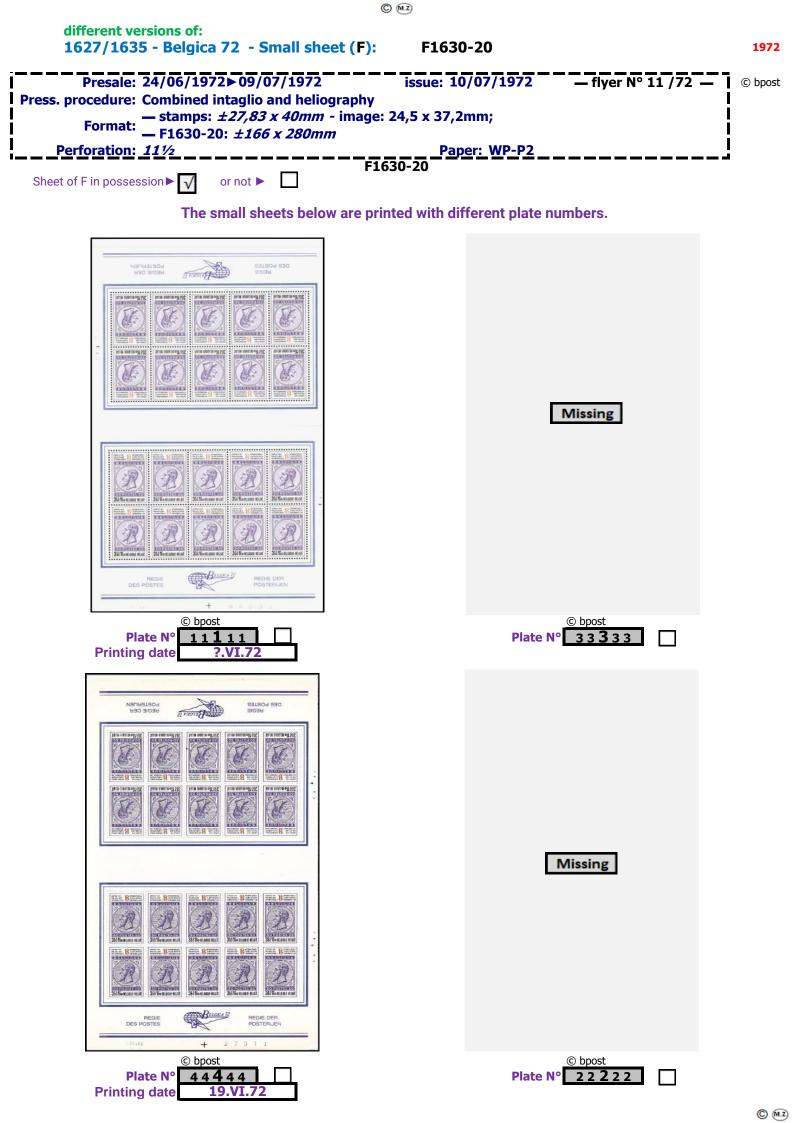

different versions of:

135

© bpost

Plate N° **4444** 

| 1687 - 50th Anniversary of the Belgian Trade Union Chamber of stamp dealers. F16 |                                              |  |
|----------------------------------------------------------------------------------|----------------------------------------------|--|
| characteristics: see 1st page                                                    | number of printed plates: 4444               |  |
|                                                                                  | <b>F1687</b> presentation: sheet turned -90° |  |
| Sheet of F in possession $\blacktriangleright $ or not $\blacktriangleright$     |                                              |  |
| The small sheets below are pri                                                   | inted with different plate numbers & dates   |  |
|                                                                                  |                                              |  |
|                                                                                  |                                              |  |
| © bpost                                                                          | © bpost                                      |  |
|                                                                                  | Printing date 11.X.73 Plate N° 3 3 3 3 3     |  |
|                                                                                  |                                              |  |