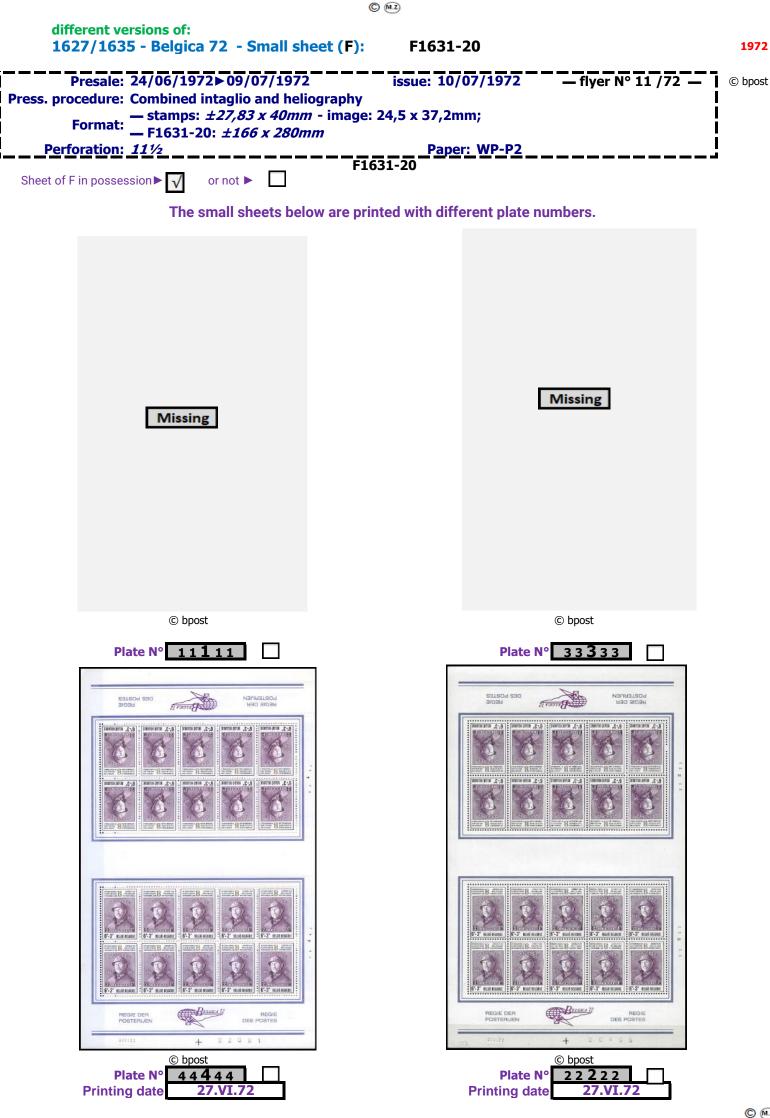

| characteristics: see 1st page                                                  | <b>2</b> 3              | number of printed plates: 4444  |
|--------------------------------------------------------------------------------|-------------------------|---------------------------------|
|                                                                                | F1687                   | presentation: sheet turned -90° |
| Sheet of F in possession $\blacktriangleright$ $$ or not $\blacktriangleright$ |                         |                                 |
| The small sheets below                                                         | w are printed with o    | different plate numbers & dates |
|                                                                                |                         |                                 |
|                                                                                |                         |                                 |
| © bpost                                                                        |                         | © bpost                         |
| Plate N° <b>1111</b>                                                           | Printing dat<br>12.X.73 |                                 |
| Missing                                                                        |                         |                                 |
| © bpost                                                                        | Printing dat            | © bpost                         |

12.X.73

Plate N° 4444

Plate N° 2 2 2 2 2

**1687 - 50th Anniversary of the Belgian Trade Union Chamber of stamp dealers.** 

presentation: sheet turned -90°

F1687

Sheet of F in possession  $\blacktriangleright$   $\checkmark$ or not 🕨