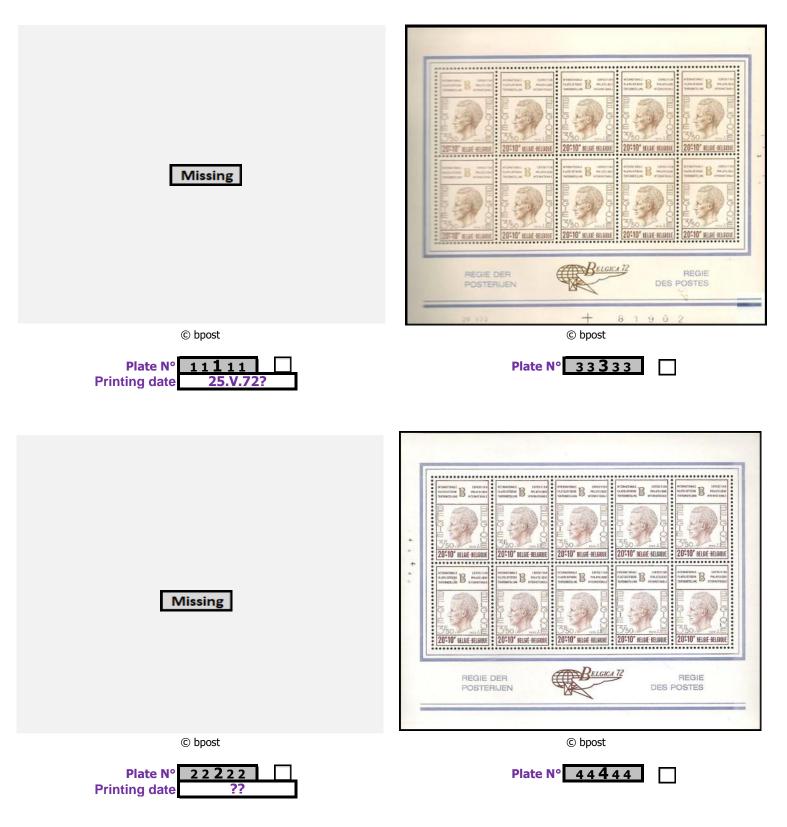

## The small sheets below are printed with different plate numbers & dates

**Printing date** 

10.X.73

Plate N° **1111** 

Missing

© bpost

Plate N° 2 2 2 2 2

© MZ