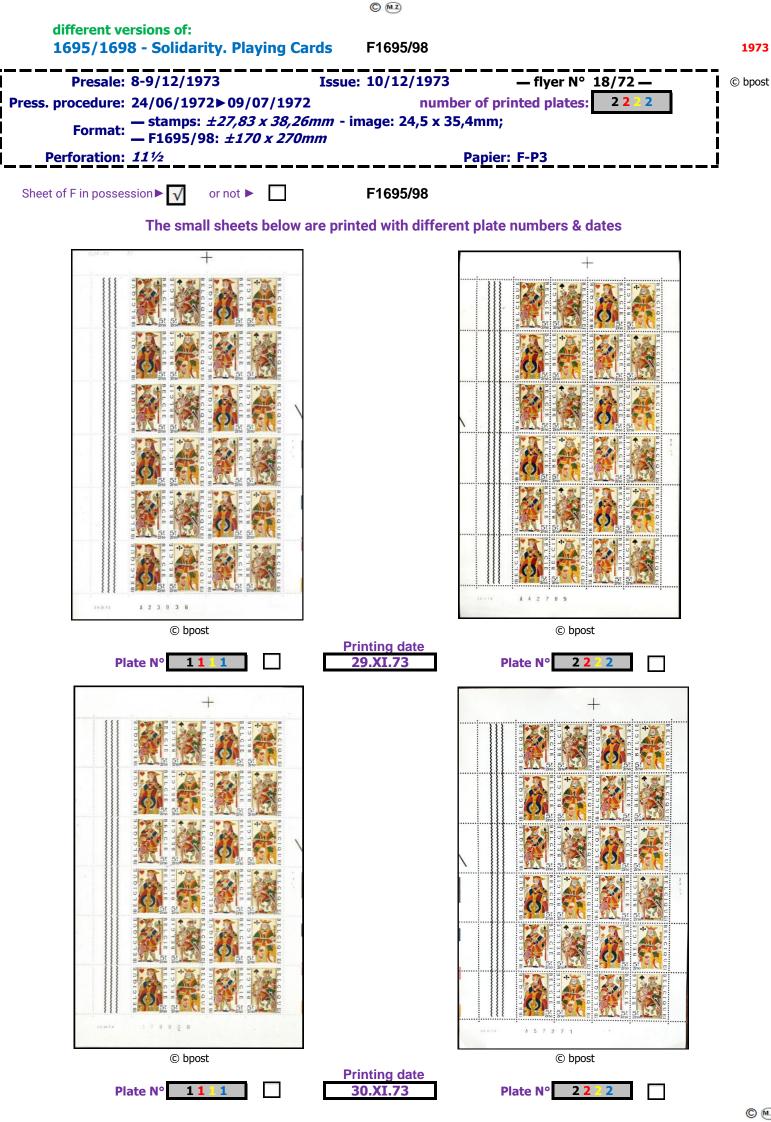

© bpost

© bpost

Plate N° 2 2 2 2 2

Sheet of F in possession  $\blacktriangleright$   $\sqrt{}$ 

F1687

C MZ

different versions of: 1695/1698 - Solidarity. Playing Cards

or not 🕨

Sheet of F in possession  $\blacktriangleright$   $\checkmark$ 

F1695/98

number of printed plates: 2 2 2 2

F1695/98