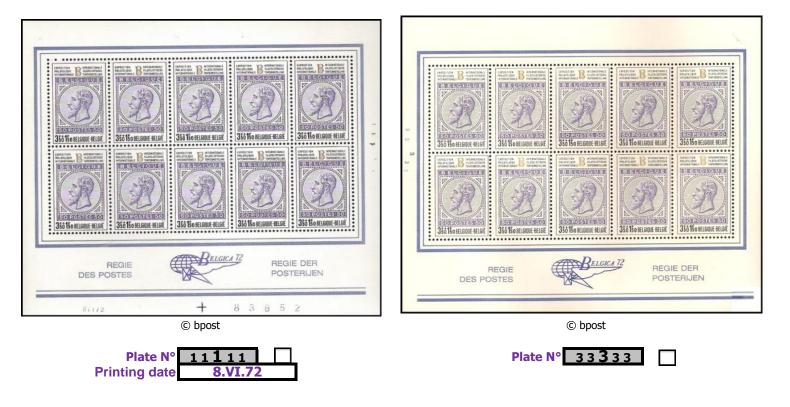

Plate N° 44444





















































C MZ



**1687 - 50th Anniversary of the Belgian Trade Union Chamber of stamp dealers.** 



presentation: sheet turned -90°

F1687

Sheet of F in possession  $\blacktriangleright$   $\sqrt{}$ or not 🕨

different versions of:

## The small sheets below are printed with different plate numbers & dates

**Printing date** 

10.X.73



Plate N° **1111** 

Missing

© bpost





Plate N° 2 2 2 2 2



© MZ

different versions of:

135

© bpost

Plate N° **4444** 

| 1687 - 50th Anniversary of the Belgian Trade Union Chamber of stamp dealers. F16 |                                              |  |
|----------------------------------------------------------------------------------|----------------------------------------------|--|
| characteristics: see 1st