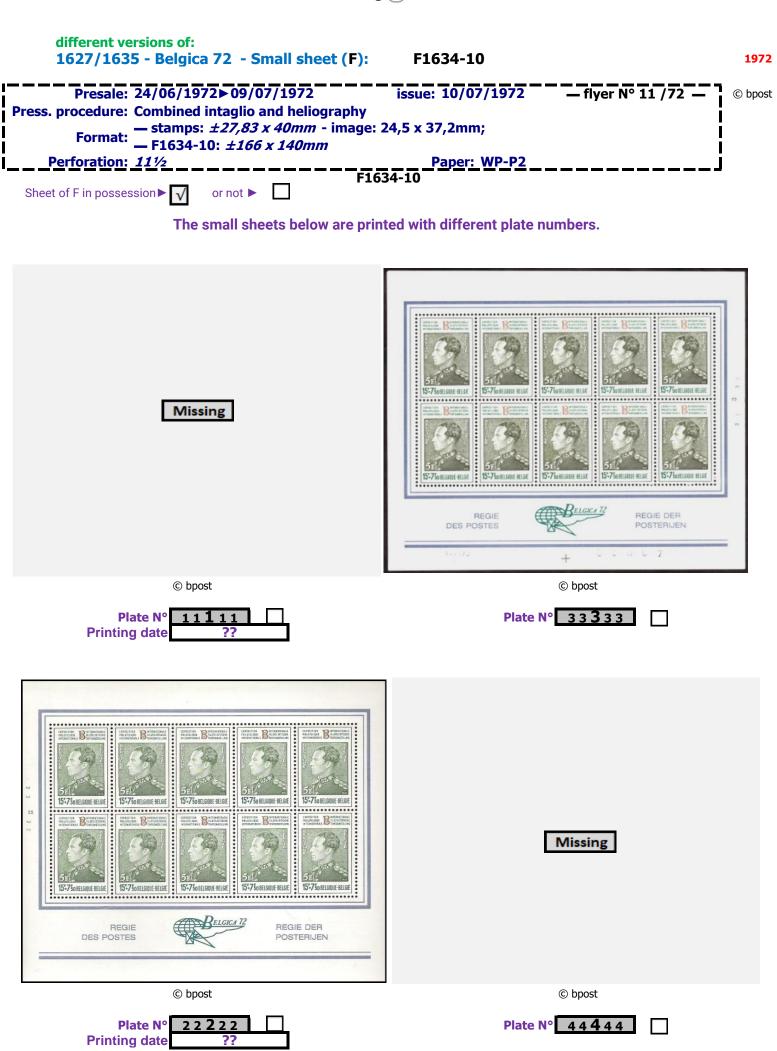

different versions of:

135

© bpost

Plate N° **4444** 

| 1687 - 50th Anniversary of the Belgian Trade Union Chamber of stamp dealers. F16 |                                              |  |
|----------------------------------------------------------------------------------|----------------------------------------------|--|
| characteristics: see 1st page                                                    | number of printed plates: 4444               |  |
|                                                                                  | <b>F1687</b> presentation: sheet turned -90° |  |
| Sheet of F in possession $\blacktriangleright $ or not $\blacktriangleright$     |                                              |  |
| The small sheets below are pri                                                   | inted with different plate numbers & dates   |  |
|                                                                                  |                                              |  |
|                                                                                  |                                              |  |
| © bpost                                                                          | © bpost                                      |  |
|                                                                                  | Printing date 11.X.73 Plate N° 3 3 3 3 3     |  |
|                                                                                  |                                              |  |

Printing date

11.X.73

8 3 7

© bpost

Plate N° 2 2 2 2 2

© MZ

different versions of:

1687 - 50th Anniversary of the Belgian Trade Union Chamber of stamp dealers. F1687