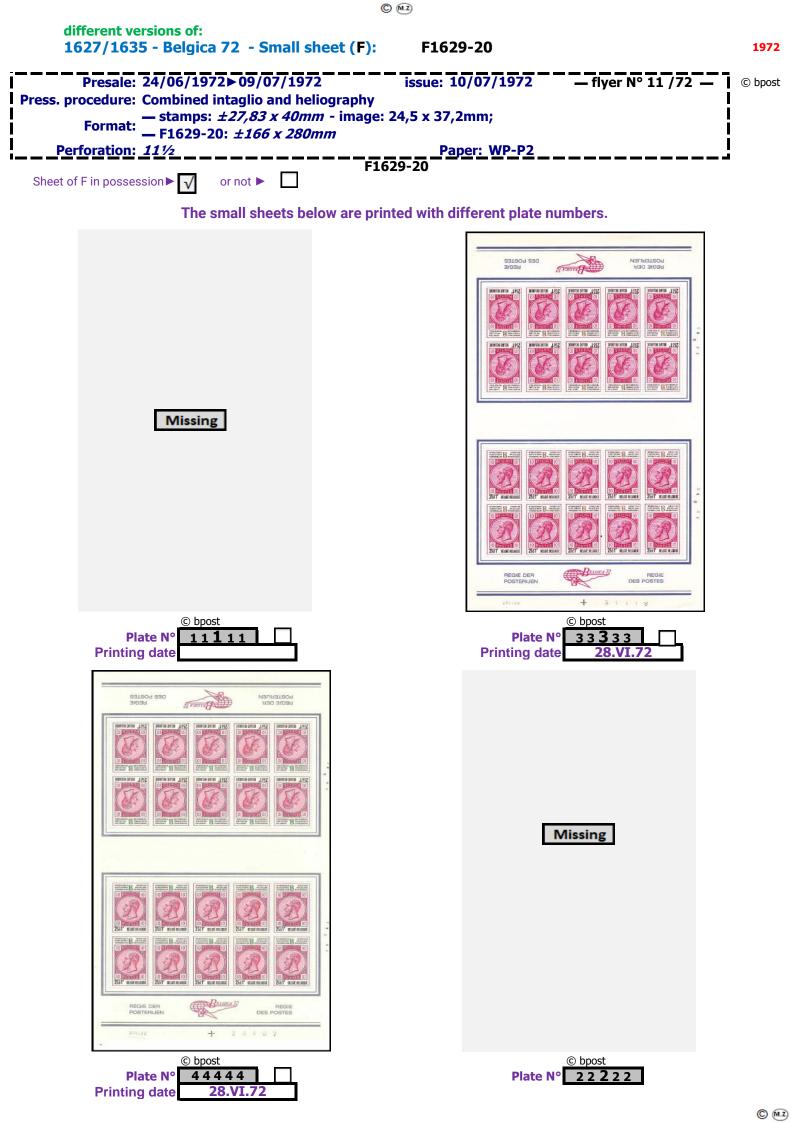

## The small sheets below are printed with different plate numbers & dates

**Printing date** 

10.X.73

Plate N° **1111** 

Missing

© bpost

Plate N° 2 2 2 2 2

© MZ