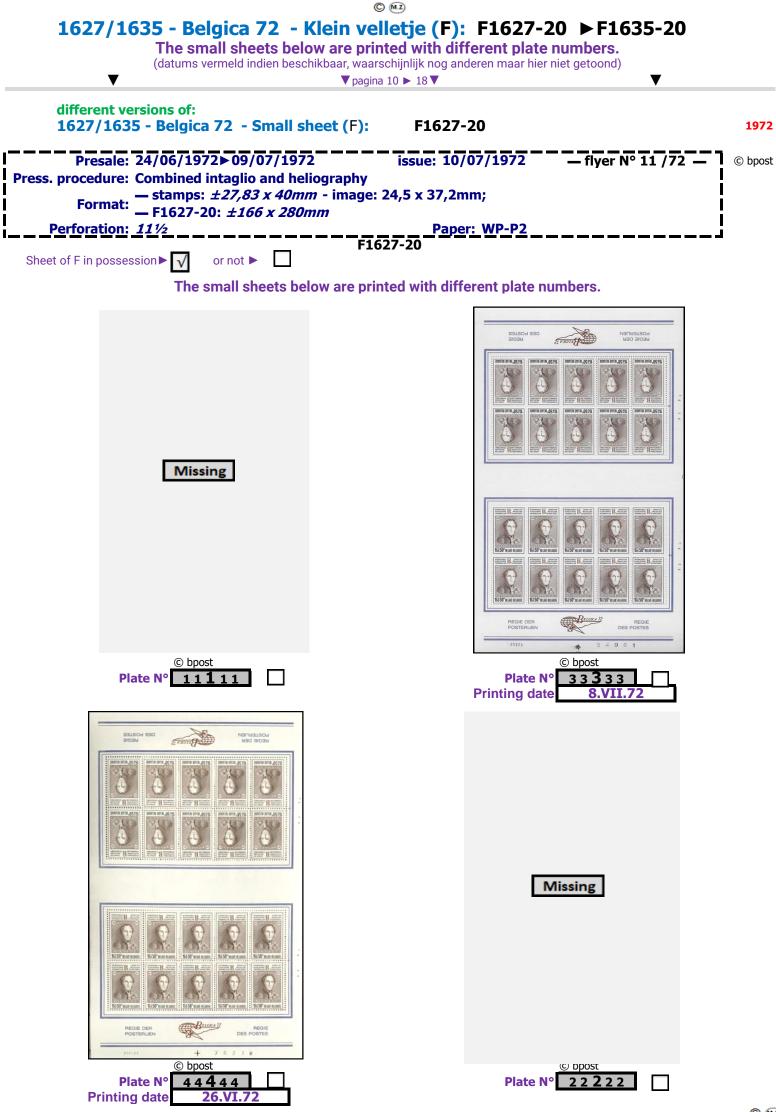

## The small sheets below are printed with different plate numbers & dates

**Printing date** 

10.X.73

Plate N° **1111** 

Missing

© bpost

Plate N° 2 2 2 2 2

© MZ