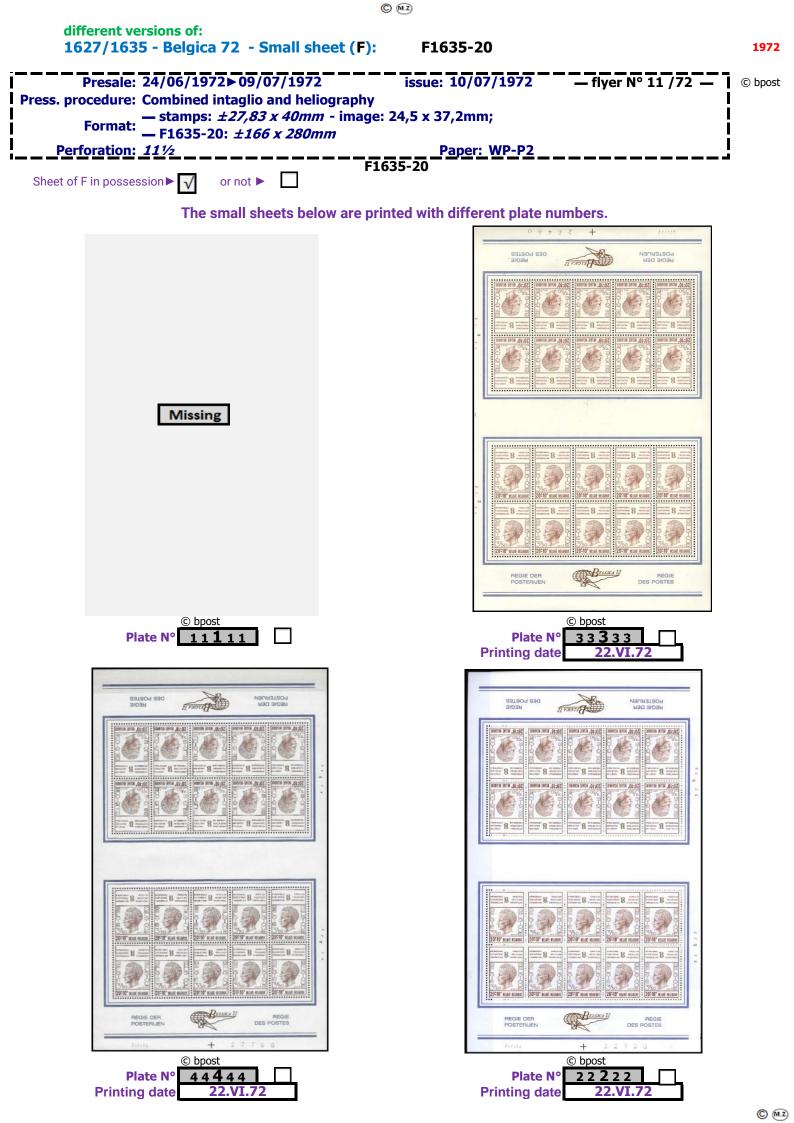

different versions of:

## The small sheets below are printed with different plate numbers & dates

**Printing date** 

10.X.73

Plate N° **1111** 

Missing

© bpost

Plate N° 2 2 2 2 2

© MZ