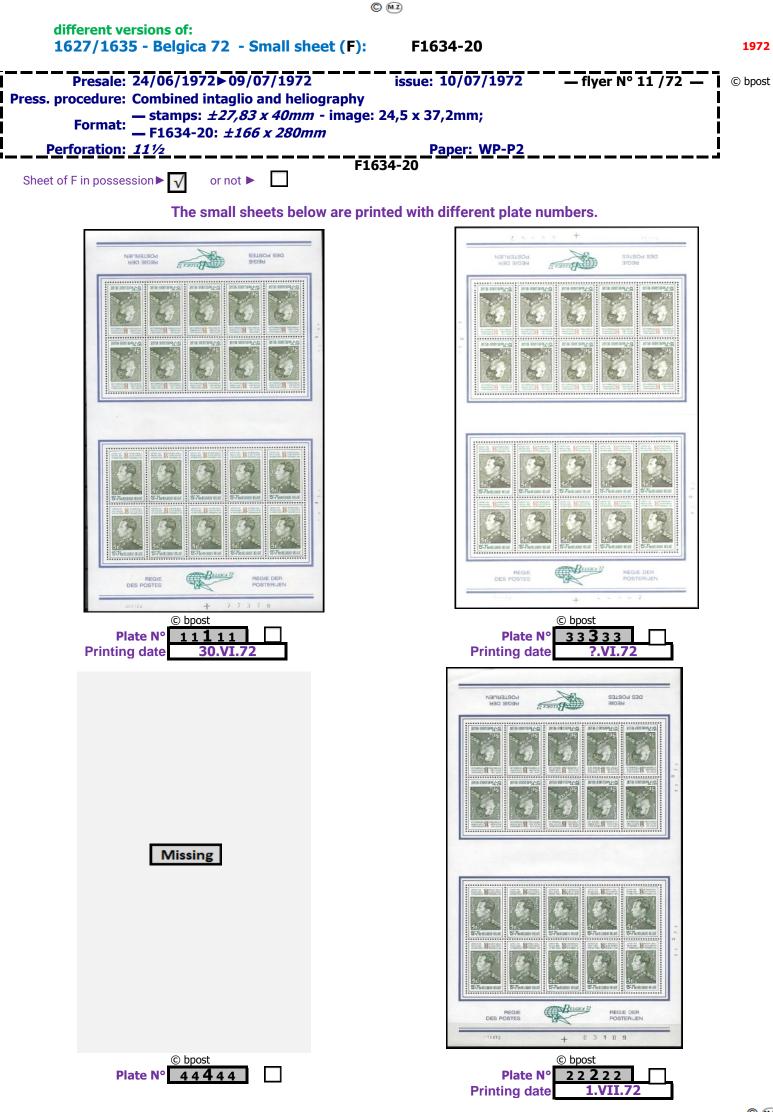

different versions of:

## The small sheets below are printed with different plate numbers & dates

**Printing date** 

10.X.73

Plate N° **1111** 

Missing

© bpost

Plate N° 2 2 2 2 2

© MZ