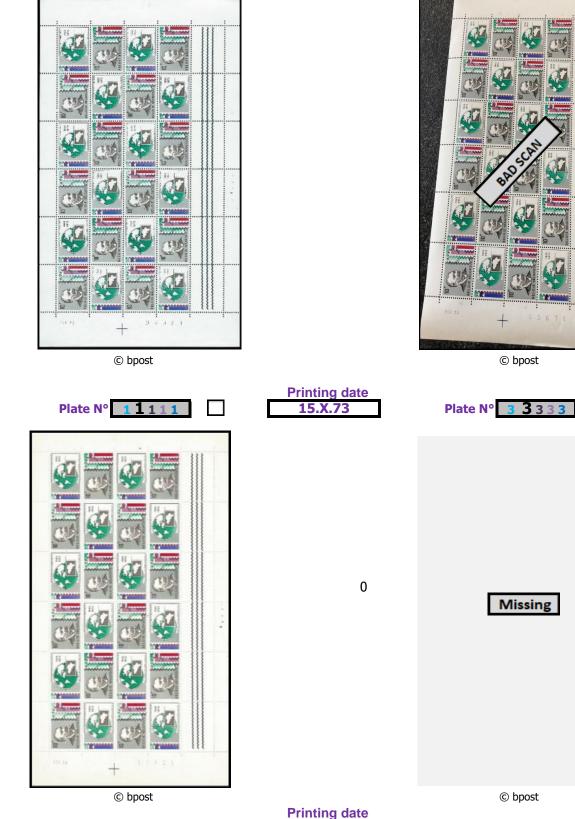

different versions of:

135

© bpost

Plate N° **4444** 

| 1687 - 50th Anniversary of the Belgian Trade Union Chamber of stamp dealers. F16 |                                              |  |
|----------------------------------------------------------------------------------|----------------------------------------------|--|
| characteristics: see 1st page                                                    | number of printed plates: 4444               |  |
|                                                                                  | <b>F1687</b> presentation: sheet turned -90° |  |
| Sheet of F in possession $\blacktriangleright $ or not $\blacktriangleright$     |                                              |  |
| The small sheets below are pri                                                   | inted with different plate numbers & dates   |  |
|                                                                                  |                                              |  |
|                                                                                  |                                              |  |
| © bpost                                                                          | © bpost                                      |  |
|                                                                                  | Printing date 11.X.73 Plate N° 3 3 3 3 3     |  |
|                                                                                  |                                              |  |

Printing date

11.X.73

8 3 7

© bpost

Plate N° 2 2 2 2 2

© MZ

different versions of:

1687 - 50th Anniversary of the Belgian Trade Union Chamber of stamp dealers. F1687