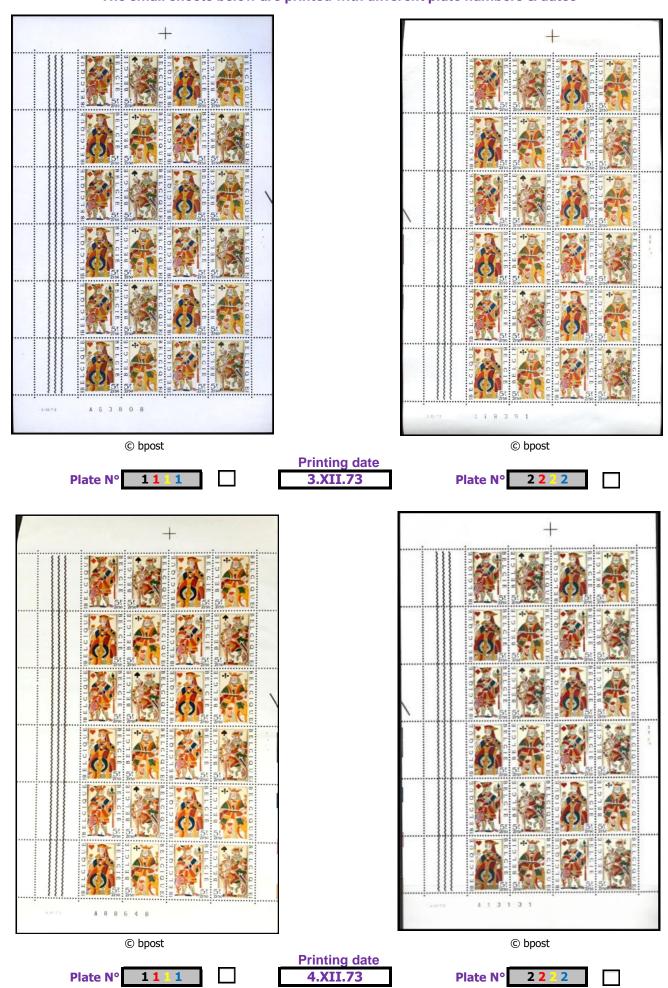

© bpost

© bpost

Plate N° 2 2 2 2 2

Sheet of F in possession  $\blacktriangleright$   $\sqrt{}$ 

F1687

C MZ

different versions of: 1695/1698 - Solidarity. Playing Cards

or not 🕨

Sheet of F in possession  $\blacktriangleright$   $\checkmark$ 

F1695/98

number of printed plates: 2 2 2 2

F1695/98