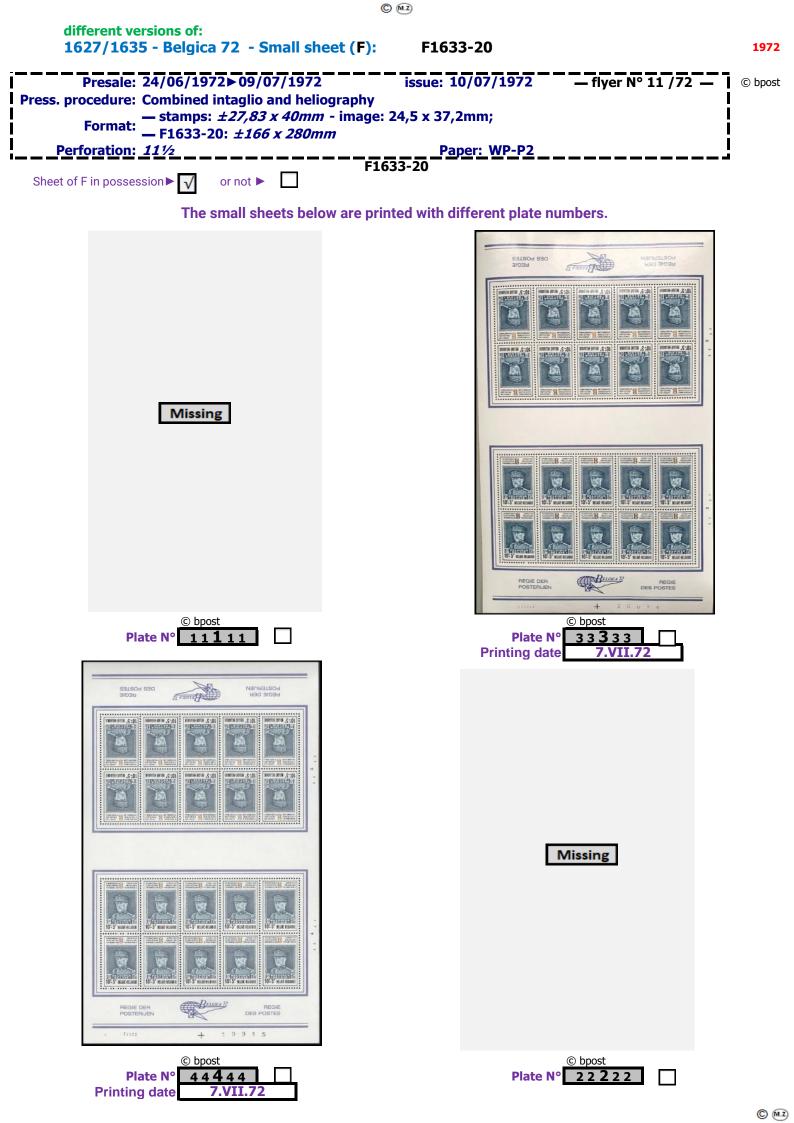

different versions of:

## The small sheets below are printed with different plate numbers & dates

**Printing date** 

10.X.73

Plate N° **1111** 

Missing

© bpost

Plate N° 2 2 2 2 2

© MZ