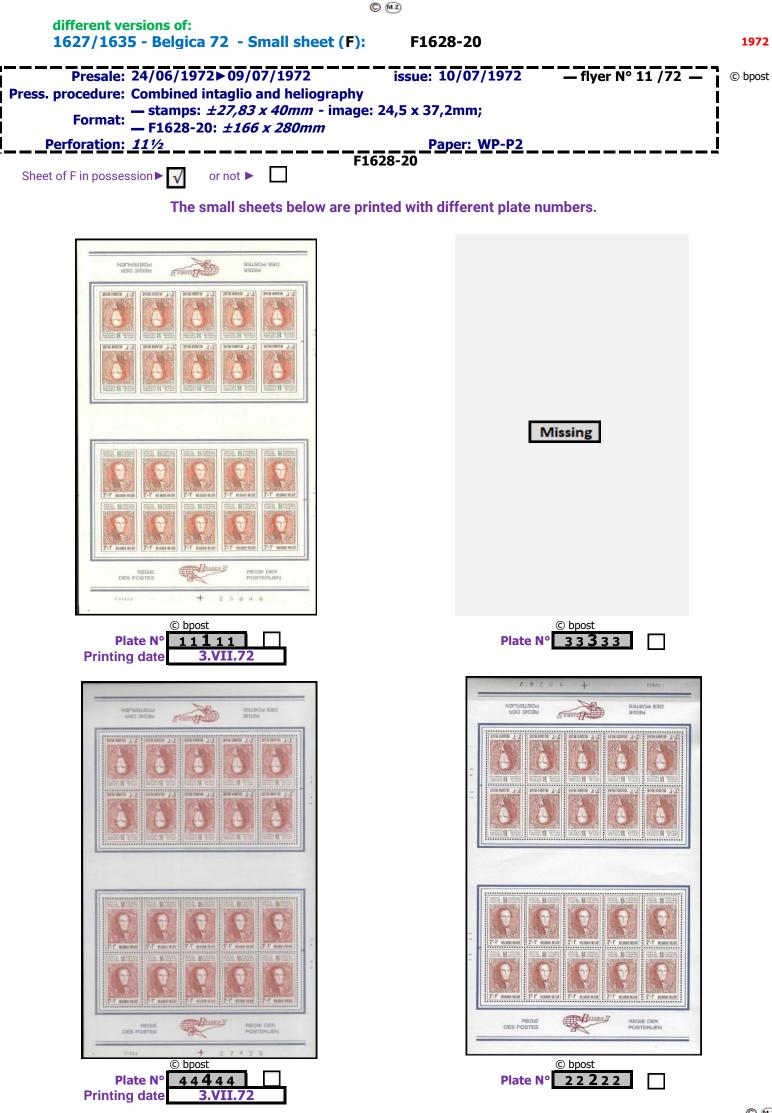

## The small sheets below are printed with different plate numbers & dates

**Printing date** 

10.X.73

Plate N° **1111** 

Missing

© bpost

Plate N° 2 2 2 2 2

© MZ